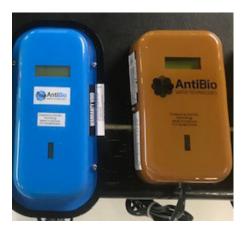

### Anti-Bio Termite / TTM Series Model TTM 1000 Termite control Yellow

ACTIVATORS, WRAPS AND POWER PACKS: TTM 1000 Standard system includes five activators, 1 large wrap & 1 power pack

## **Patented TTM System**

The Ant Bio Termite Technology Management ("TTM") system is a preventative measure for termite management using a computer microchip to induce sweeping sound frequencies through activators.

## Sweeping Sound Frequencies (SSF)

The system is comprised of 2 main elements: a control unit and activators. The activators are positioned at the exterior corners of the dwelling allowing the SSFs to penetrate the target areas, thus providing a termite barrier to entry and / or disturbing existing termite activities and colonization.