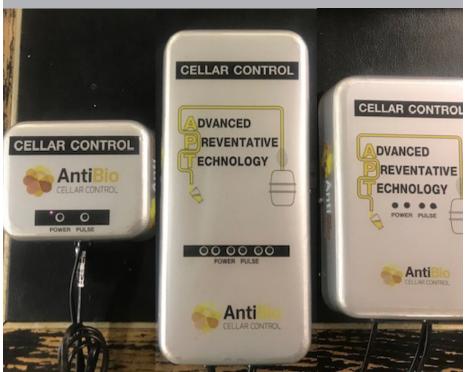

# ANTI BIO CELLAR CONTROL FOR GUARANTEED HEALTHIER, CLEANER BEER WITHOUT THE CHEMICALS

CellarControl Series Model CC1/CC2/CC3&CC4 Beer systems Silver <24 beer lines **Purchase/rental** 

This technology has been laboratory tested with proven results in more than 4000 outlets in 24 countries.

## Patented Advanced Preventative Technology (APT)

Every Cellar Control system features a control unit and up to 6 activators (one activator for each main drop lead line, installed at the keg). The activators treat the beer lines 24 hours a day, 7 days a week, using sweeping sound frequencies to prevent biofilm build-up on the beer lines, which means you only have to do a line clean every 6 weeks, providing a cleaner, greater tasting beer – every time. The system is unobtrusive and uses little power.