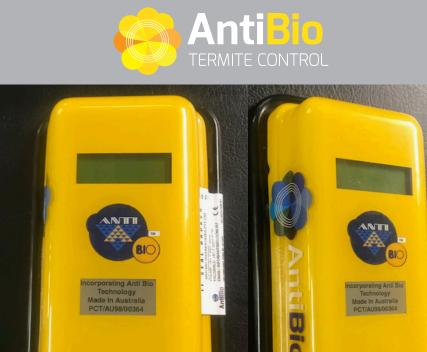

### Anti-Bio Termite / TTM Series Model TTM 1000 Termite control Yellow

ACTIVATORS, WRAPS AND POWER PACKS: TTM 1000 Standard system includes five activators, 1 large wrap & 1 power pack

## **Patented TTM System**

The Ant Bio Termite Technology Management ("TTM") system is a preventative measure for termite management using a computer microchip to induce sweeping sound frequencies through activators.

## Sweeping Sound Frequencies (SSF)

The system is comprised of 2 main elements: a control unit and activators. The activators are positioned at the exterior corners of the dwelling allowing the SSFs to penetrate the target areas, thus providing a termite barrier to entry and / or disturbing existing termite activities and colonization.