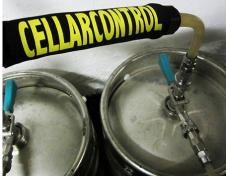

## Patented Advanced Preventative Technology (APT)

Every Cellar Control system features a control unit and up to 6 activators (one activator for each main drop lead line, installed at the keg). The activators treat the beer lines 24 hours a day, 7 days a week, using sweeping sound frequencies to prevent biofilm build-up on the beer lines, which means you only have to do a line clean every 6 weeks, providing a cleaner, greater tasting beer – every time. The system is unobtrusive and uses little power.

Anti Bio Cellar Control is capable of treating an infinite number of beerlines. The system can be configured to treat more than one inlet pipe with the addition of extra activators, all within the area of one cellar.