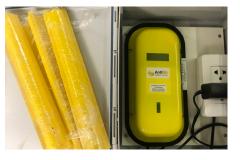

### Anti-Bio Termite / TTM Series Model TTM 1000 Termite control Yellow

ACTIVATORS, WRAPS AND POWER PACKS: TTM 1000 Standard system includes five activators, 1 large wrap & 1 power pack

## Sweeping Sound Frequencies (SSF)

The system is comprised of 2 main elements: a control unit and activators. The activators are positioned at the exterior corners of the dwelling allowing the SSFs to penetrate the target areas, thus providing a termite barrier to entry and / or disturbing existing termite activities and colonization.